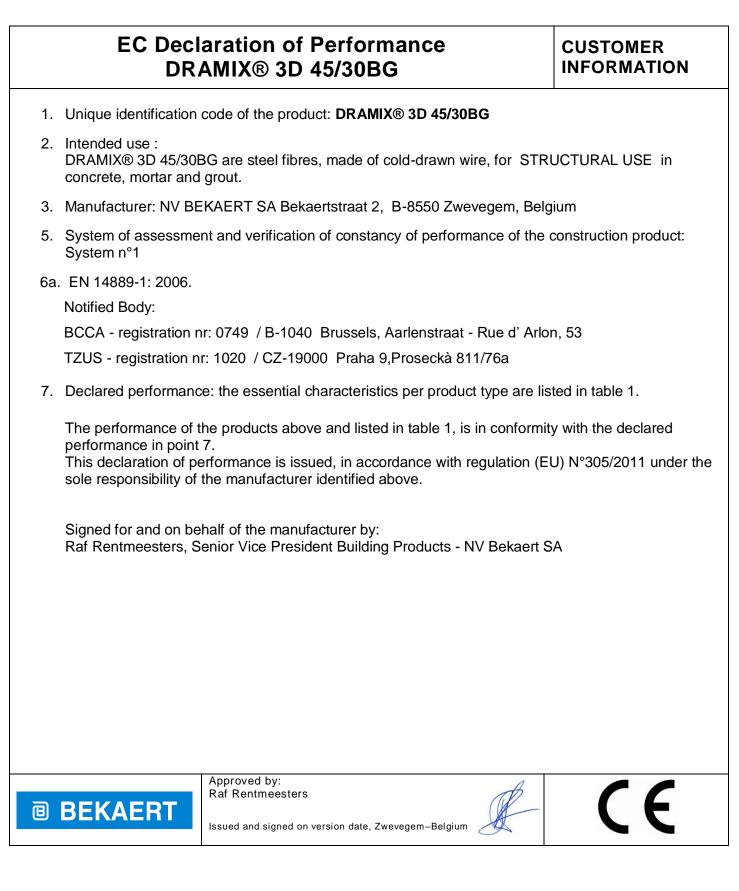

## EC Declaration of Performance DRAMIX® 3D 45/30BG

Addendum to pt 7. Declared Performance on essential characteristics - see table 1

| Table 1: Declaration on essential characteristics in accordance with EN 14889-1: 2006. |                                              |
|----------------------------------------------------------------------------------------|----------------------------------------------|
| Product type                                                                           | DRAMIX® 3D 45/30BG                           |
| EC Certificate of constancy of performance<br>Issued by notified body                  | BC1-251-0024-0022-xxx;1020-CPR-<br>0100341yy |
| Fibre shape                                                                            | Hooked ends                                  |
| Bundling                                                                               | Glued                                        |
| Coating                                                                                | -                                            |
| Length (mm)                                                                            | 30                                           |
| Diameter (mm)                                                                          | 0,62                                         |
| Aspect Ratio                                                                           | 48                                           |
| Tensile Strength (N/mm <sup>2</sup> )                                                  | 1270                                         |
| Effect on consistence (s)                                                              | 8                                            |
| Effect on strength of concrete (kg/m <sup>3</sup> )                                    | 30                                           |
| Release of dangerous substances                                                        | No                                           |
| Durability                                                                             | NPD                                          |
| Modulus of elasticity (GPa)                                                            | 200                                          |