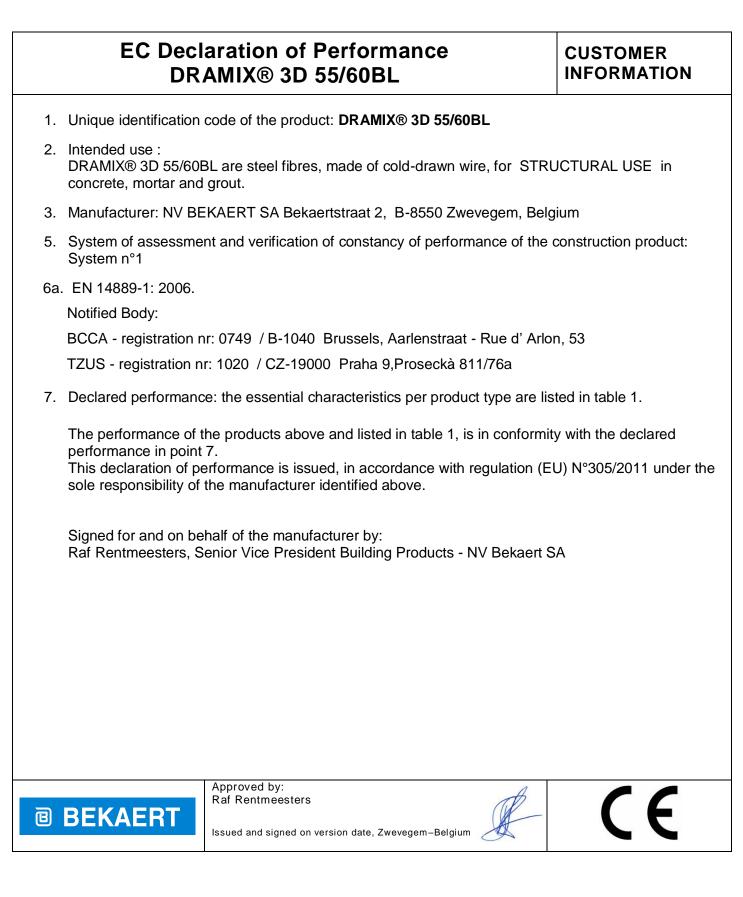

## EC Declaration of Performance DRAMIX® 3D 55/60BL

Addendum to pt 7. Declared Performance on essential characteristics - see table 1

| Table 1: Declaration on essential characteristics in accordance with EN 14889-1: 2006. |                                               |
|----------------------------------------------------------------------------------------|-----------------------------------------------|
| Product type                                                                           | DRAMIX® 3D 55/60BL                            |
| EC Certificate of constancy of performance<br>Issued by notified body                  | BC1-251-0024-0033-xxx; 1020-CPR-<br>0100341yy |
| Fibre shape                                                                            | Hooked ends                                   |
| Bundling                                                                               | Loose                                         |
| Coating                                                                                | -                                             |
| Length (mm)                                                                            | 60                                            |
| Diameter (mm)                                                                          | 1,05                                          |
| Aspect Ratio                                                                           | 57                                            |
| Tensile Strength (N/mm <sup>2</sup> )                                                  | 1115                                          |
| Effect on consistence (s)                                                              | 8                                             |
| Effect on strength of concrete (kg/m <sup>3</sup> )                                    | 20                                            |
| Release of dangerous substances                                                        | No                                            |
| Durability                                                                             | NPD                                           |
| Modulus of elasticity (GPa)                                                            | 200                                           |