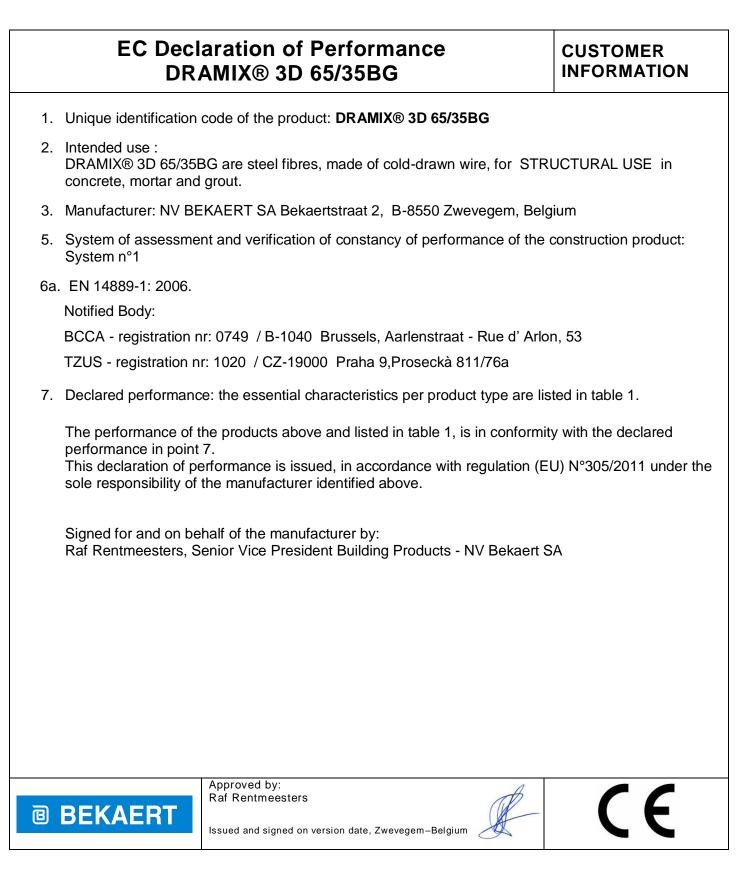

## EC Declaration of Performance DRAMIX® 3D 65/35BG

Addendum to pt 7. Declared Performance on essential characteristics - see table 1

| Table 1: Declaration on essential characteristics in accordance with EN 14889-1: 2006. |                                              |
|----------------------------------------------------------------------------------------|----------------------------------------------|
| Product type                                                                           | DRAMIX® 3D 65/35BG                           |
| EC Certificate of constancy of performance<br>Issued by notified body                  | BC1-251-0024-0004-xxx;1020-CPR-<br>0100341yy |
| Fibre shape                                                                            | Hooked ends                                  |
| Bundling                                                                               | Glued                                        |
| Coating                                                                                | -                                            |
| Length (mm)                                                                            | 35                                           |
| Diameter (mm)                                                                          | 0,55                                         |
| Aspect Ratio                                                                           | 64                                           |
| Tensile Strength (N/mm <sup>2</sup> )                                                  | 1345                                         |
| Effect on consistence (s)                                                              | 8                                            |
| Effect on strength of concrete (kg/m <sup>3</sup> )                                    | 15                                           |
| Release of dangerous substances                                                        | No                                           |
| Durability                                                                             | NPD                                          |
| Modulus of elasticity (GPa)                                                            | 200                                          |