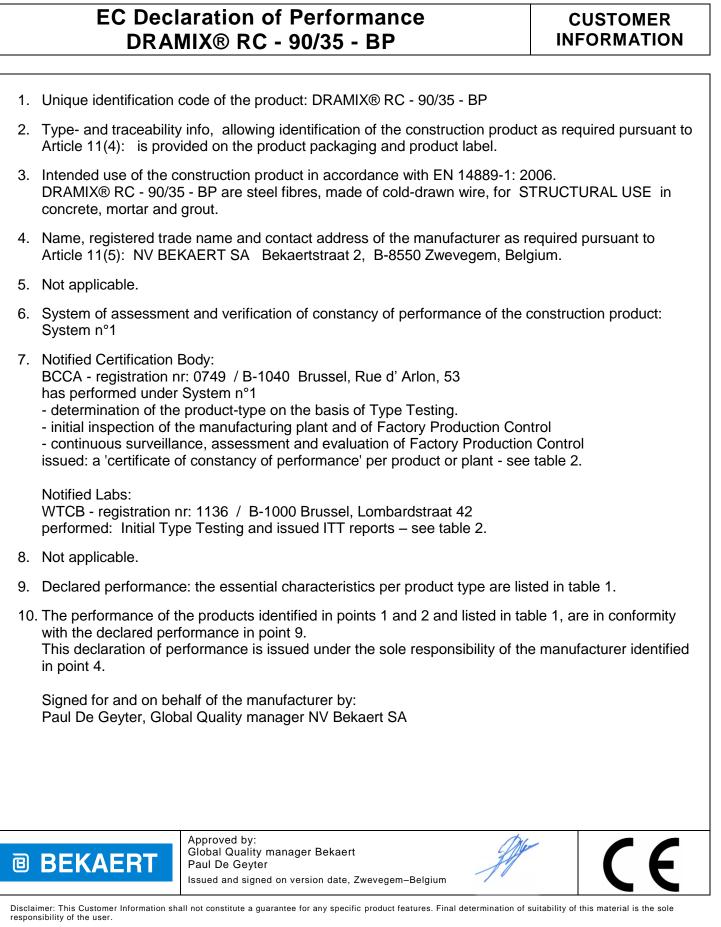

## EC Declaration of Performance DRAMIX® RC - 90/35 - BP

CUSTOMER INFORMATION

Addendum to pt 9. Declared Performance on essential characteristics – see table 1 in accordance with EN 14889-1: 2006.

| Table 1: Declaration on essential characteristics                     |                         |  |
|-----------------------------------------------------------------------|-------------------------|--|
| Product type                                                          | DRAMIX® RC - 90/35 - BP |  |
| EC Certificate of constancy of performance<br>Issued by notified body | BC1-251-0024-0058-002   |  |
| Fibre shape                                                           | Hooked ends             |  |
| Bundling                                                              | Glued                   |  |
| Coating                                                               | -                       |  |
| Length (mm)                                                           | 35                      |  |
| Diameter (mm)                                                         | 0,38                    |  |
| Aspect Ratio                                                          | 92                      |  |
| Tensile Strength (N/mm <sup>2</sup> )                                 | 3070                    |  |
| Effect on consistence (s)                                             | 8                       |  |
| Effect on strength of concrete (kg/m <sup>3</sup> )                   | 15                      |  |
| Release of dangerous substances                                       | No                      |  |
| Durability                                                            | NPD                     |  |
| Modulus of elasticity (GPa)                                           | 200                     |  |