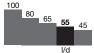

### Geometry

Fiber family 3

Length (I) 2.36 in.

Diameter (d) 0.041339 in. (1.05 mm)

Aspect ratio (I/d) 55