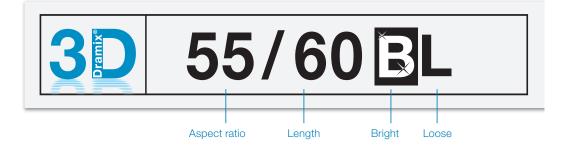

## DRAMIX® 3D 55/60BL

### Geometry

Fiber family 3

Length (I) 2.36 in.

Diameter (d) 0.041339 in. (1.05 mm)

Aspect ratio (I/d) 55