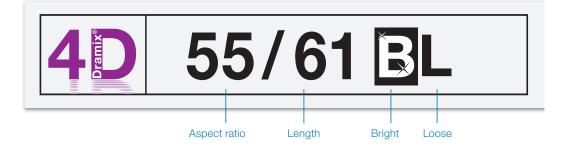

better together







## **DATASHEET**

### Characteristics

### **Material properties**

Nom. tensile strength: 210.30472 ksi (1450 MPa)

Young's modulus: 29000 ksi (200000 MPa)

Strain at ultimate strength: 0.8 %

#### Geometry

Fiber family



Length (I) 2.40157 in.



Diameter (d) 0.041339 in. (1.05 mm)



Aspect ratio (I/d) 55



#### Minimum EN 14889-1 dosage

30 lb/yd<sup>3</sup> (18 kg/m<sup>3</sup>)

#### Fiber network

6631 ft/yd³ at 30 lb/yd³ (2644) m/m³ at 18 kg/m³) 1049 fibers/lb (2313 fibers/kg)

#### Dramix® family

3D Typical SFRC applications 4D Supreme serviceability control 5D Advanced structural applications



### Product certificates\*



\* Product certificates are plant specific.

# **Product conformity**

Dramix® conforms to ASTM A820, EN 14889-1 and ISO 13270 Class A.

# System certi