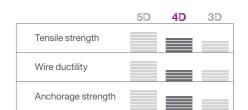

#### Dramix® family

3D Typical SFRC applications 4D Supreme serviceability control 5D Advanced structural applications

#### **Optimized anchorage**

Dramix® 4D provides optimal crack control for standard statically indeterminate concrete structures that are submitted to regular static, fatigue and dynamic loadings with high serviceability requirements.