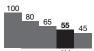

#### Geometry

Fiber family

Length (I) 2.40157 in.

Diameter (d) 0.041339 in. (1.05 mm)

Aspect ratio (I/d) 55