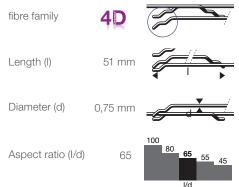

better together







### **DATASHEET**

### Characteristics

### **Material properties**

Nom. tensile strength: 1.800 (N/mm²)

Young's modulus: 200.000 (N/mm²)

Strain at ultimate strength: 0,8 %

#### Geometry



### Minimum EN 14889-1 dosage

18 kg/m<sup>3</sup>

#### Fibre network

5.183 m/m³ at 18 kg/m³ 5.382 fibres/kg

#### Dramix® family

- 3D Typical SFRC applications
- 4D Supreme serviceability control
- 5D Advanced structural applications



### Product certificates\*





\* Product certificates are plant specific.

# **Product conformity**

Dramix® conforms to ASTM A820, EN 14889-1 and ISO 13270 Class A.

# System certificates





All Dramix® plants are ISO 9001 and ISO 14001 certified

# **Packaging**







BIG BAG 1.100 kg

# Handling





### DRAMIX® 4D 65/50BG

#### **Optimized anchorage**

Dramix® 4D provides optimal crack control for standard statically indeterminate concrete structures that are submitted to regular static, fatigue and dynamic loadings with high serviceability r