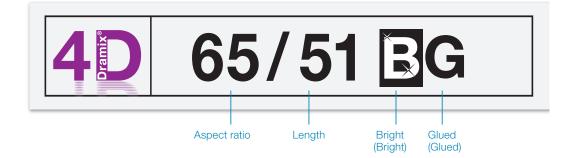

better together







### **DATASHEET**

### Characteristics

### **Material properties**

Nom. tensile strength: 1.800 (N/mm²)

Young's modulus: 200.000 (N/mm²)

Strain at ultimate strength: 0,8 %

#### Geometry



### Minimum EN 14889-1 dosage

18 kg/m<sup>3</sup>

#### Fibre network

5.183 m/m³ at 18 kg/m³ 5.382 fibres/kg

#### Dramix® family

- 3D Typical SFRC applications
- 4D Supreme serviceability control
- 5D Advanced structural applications



### Product certificates\*





\* Product certificates are plant specific.

# **Product conformity**

Dramix® conforms to ASTM A820, EN 14889-1 and ISO 13270 Class A.

# System certificates





All Dramix® plants are ISO 9001 and ISO 14001 certified

# **Packaging**







BIG BAG 1.100 kg

# Handling





### DRAMIX® 4D 65/50BG

#### **Optimized anchorage**